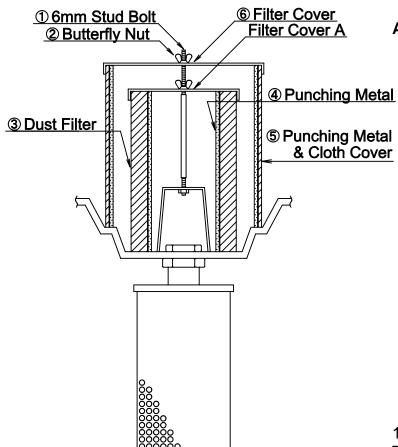

## How to attach the Fine Dust Filter Unit

| <ul><li>Components</li></ul> |                                         |               |    | Name of each part            |
|------------------------------|-----------------------------------------|---------------|----|------------------------------|
| 1                            | 2                                       | 3             | 1  | 6mm Stud Bolt                |
| Announce July                | <i>ሌ</i> ሌ                              |               | 2  | Butterfly Nuts (2)           |
|                              | 00000000                                |               | 3  | Dust Filter                  |
|                              | 000000000000000000000000000000000000000 |               | 4  | Punching Metal               |
|                              |                                         | <u>-</u><br>6 | \$ | Punching Metal & Cloth Cover |
| 4                            | 5                                       | <u> </u>      | 6  | Filter Cover                 |

#### How to take off the inner Filter

- (1) Invert the Silent Cleaner
- (2) Loosen the bolt at the Dust Filter with the spanner/wrenches (10mm) and take off the filter
- (3) Take off the Filter Cover and Dust Filter (Replace the Dust Filter. Filter Cover is mentioned as "Filter Cover A" hereafter.)

#### How to reassemble the Dust Filter

- (1) Invert the Silent Cleaner
- (2) Push the bolt ① (shorter side) into the cleaner body
- (3) Put the Dust Filter 3 with the Punching Metal 4 inside on the Silencer's body
- (4) Fit the Filter Cover A with the bolt ①, and fasten the Butterfly Nut ②
- (5) Fit the Punching Metal (Exterior) \$\infty\$ and the Cloth Cover (White) around the Dust Filter \$\infty\$
- (6) Fix the Filter Cover © with the bolt, and fasten the Butterfly Nut ②